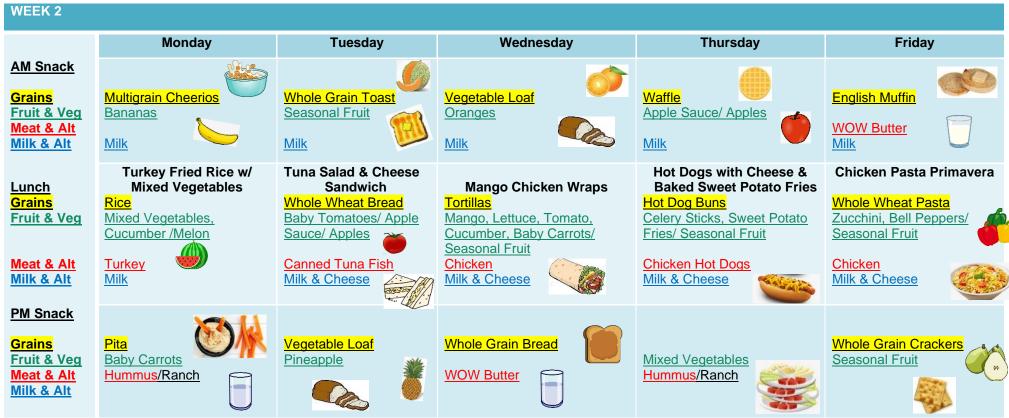

ail Mix Grains Fruit & Veg **Mixed Vegetables** Apple Sauce/ Apples Melon Meat & Alt Hummus/Ranch Hummus/Ranch Milk & Alt Yogurt Cheese

Our menus are color coated in accordance with **The Canadian Food Guide**- Colors represent which category each food falls under: **Yellow- Grains**, **Green- Fruit & Veg**, **Blue- Milk & Alt**, **Red- Meat & Alt**.

(Cereal Trail Mix ingredients: Mixed Cereal, Pretzel Sticks, Goldfish Crackers, Cheese Nibs & Banana Chips)

(Vegetable Loaf can be a mix of: Zucchini, Carrot or Banana baked fresh on premises)







We serve a mixture of Hot and Cold meals. All snacks and meals are prepared on premises by our cook.

\*Water will be served at lunch, with all snacks, and offered regularly throughout the day

\*Halal & Vegetarian Options are also available.



Our menus are color coated in accordance with The Canadian Food Guide- Colors represent which category each food falls under: Yellow- Grains, Green- Fruit & Veg, Blue- Milk & Alt, Red- Meat & Alt.

(Cereal Trail Mix ingredients: Mixed Cereal, Pretzel Sticks, Goldfish Crackers, Cheese Nibs & Banana Chips)

(Vegetable Loaf can be a mix of: Zucchini, Carrot or Banana baked fresh on premises)





We serve a mixture of Hot and Cold meals. All snacks and meals are prepared on premises by our cook.

\*Water will be served at lunch, with all snacks, and offered regularly throughout the day

\*Halal & Vegetarian Options are also available.

| WEEK 3                                                               |