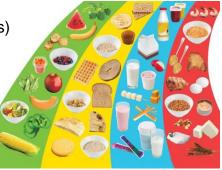

Our menus are color coated in accordance with **The Canadian Food Guide**- Colors represent which category each food falls under: **Yellow- Grains**, **Green- Fruit & Veg**, **Blue- Milk & Alt**, **Red- Meat & Alt**.

Our menus are color coated in accordance with The Canadian Food Guide- Colors represent which category each food falls under: Yellow- Grains, Green- Fruit & Veg, Blue- Milk & Alt, Red- Meat & Alt.

(Cereal Trail Mix ingredients: Mixed Cereal, Pretzel Sticks, Goldfish Crackers, Cheese Nibs & Banana Chips)